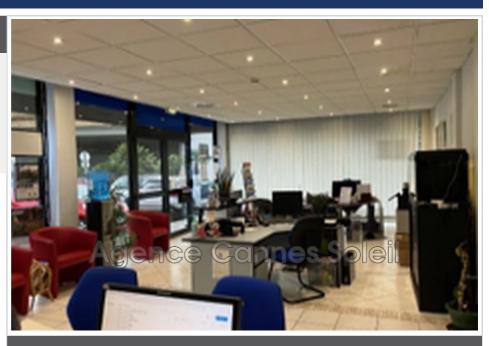

## Mandelieu-la-Napoule

Beautiful corner commercial premises with a surface area of approximately 62 m², benefiting from a privileged location on the main road of Mandelieu La Napoule as well as good visibility, with the allocation of two private parking spaces. Monthly rent of €2,280 including tax / excluding charges - Annual rent of €27,360 including tax excluding charges - LEASE RIGHTS: €75,000