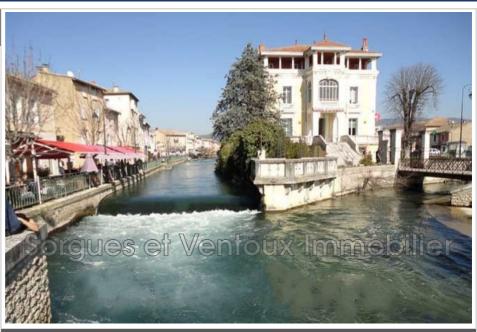

## 783 L'Isle-sur-la-Sorgue

Right to lease to assign. We offer for sale, this right to lease a commercial space with an area of approximately 100 m² on a prime location, on a very busy axis. Beautiful showcase, air conditioning, heating, toilet. The local is in perfect condition, a quality renovation, having been carried out. Possibility of use of an outdoor space of approximately 70m². LEASE sale of objects, exhibition, advice... details on request. Are excluded the activities of restoration, sale of food products, noise and olfactory nuisances. The location allows by its specificity to develop a year-round clientele and not just tourists. To visit without delay! RIGHT TO LEASE: 185,000 EUROS agency fees included. RENT: 2,2500 euros including VAT