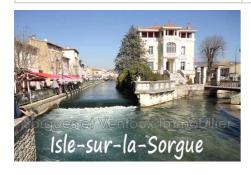

## 783 L'Isle-sur-la-Sorgue

Right to lease to assign. We offer for sale, this right to lease a commercial space with an area of approximately 100 m² on a prime location, on a very busy axis. Beautiful showcase, air conditioning, heating, toilet. The local is in perfect condition, a quality renovation, having been carried out. Possibility of use of an outdoor space of approximately 70m². LEASE sale of objects, exhibition, advice... details on request. Are excluded the activities of restoration, sale of food products, noise and olfactory nuisances. The location allows by its specificity to develop a year-round clientele and not just tourists. To visit without delay! RIGHT TO LEASE: 185,000 EUROS agency fees included. RENT: 2,2500 euros including VAT