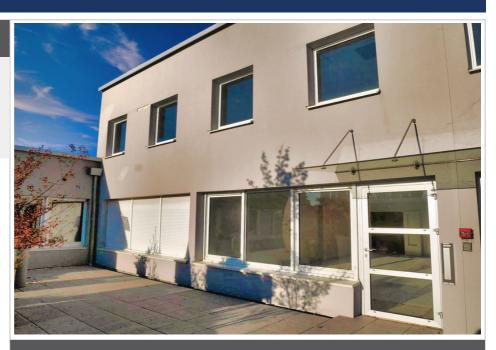

# Local 682 Woippy

FOR RENT METZ-WOIPPY area 300m² of professional premises, offices, liberal professions, commercial activities... In a real estate complex made up of 3 lots, with its private parking lots, this space is currently made up of 12 individual AIR-CONDITIONED offices, 1 meeting room, 2 toilets (disabled access)... Access by elevator or stairs to the 1st floor, outdoor terrace, very bright, these premises can evolve according to needs. METTIS STOP IN THE IMMEDIATE VICINITY. 12 private parking spaces. Security deposit: 2 terms of rent. Rents, charges and fees are expressed excluding tax. VAT 20% extra.