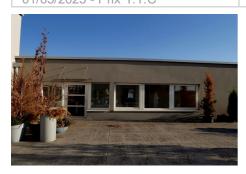

# Local 682 Woippy

FOR RENT METZ-WOIPPY area 300m² of professional premises, offices, liberal professions, commercial activities... In a real estate complex made up of 3 lots, with its private parking lots, this space is currently made up of 12 individual AIR-CONDITIONED offices, 1 meeting room, 2 toilets (disabled access)... Access by elevator or stairs to the 1st floor, outdoor terrace, very bright, these premises can evolve according to needs. METTIS STOP IN THE IMMEDIATE VICINITY. 12 private parking spaces. Security deposit: 2 terms of rent. Rents, charges and fees are expressed excluding tax. VAT 20% extra.