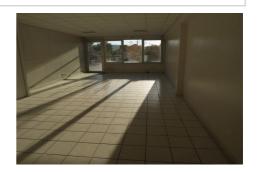

# Local 682 Woippy

FOR RENT METZ-WOIPPY area 300m² of professional premises, offices, liberal professions, commercial activities... In a real estate complex made up of 3 lots, with its private parking lots, this space is currently made up of 12 individual AIR-CONDITIONED offices, 1 meeting room, 2 toilets (disabled access)... Access by elevator or stairs to the 1st floor, outdoor terrace, very bright, these premises can evolve according to needs. METTIS STOP IN THE IMMEDIATE VICINITY. 12 private parking spaces. Security deposit: 2 terms of rent. Rents, charges and fees are expressed excluding tax. VAT 20% extra.