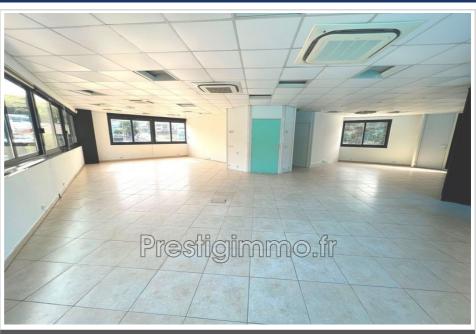

## Contact agency Prestigimmo.fr

2791, Ch. St Bernard, Sophia Antipolis accès n°1 porte 19, Bât. B 06220 Vallauris

+33 (0)4 92 96 99 69 / contact@prestigimmo.fr

Professional commercial Surface: 200 m<sup>2</sup>

## Commercial 1486 Vallauris

Local located Chemin de Sait Bernard 06220 VALLAURIS . Area: 200 M2 - All businesses, liberal professions, medical offices, banks, insurance, etc... — Ideally located, at the start of the Chemin de Saint Bernard. 2 minutes from the motorway. - Pretty one-story building with large facade facing the road. - Very high unique and exceptional visibility in front of an enormous daily passage. - 20 meters in front + 8.5 meters in return. Signs possible on both facades. - Location on the 1st floor with vehicle, van and small truck access. - Windows and armored glass doors type SP10 at the entrance to the premises. By benefiting from an economic advantage with insurance companies. - Heated floor over the entire surface of the premises. THEREFORE, THERE IS A TOTAL PROHIBITION ON DRILLING THE GROUND. -Chilled water air conditioning by cassette recessed in the ceiling. Heat pump central located on the roof. - 10 cm thick false ceiling tiles of rock wool for better insulation + 5 mm thick washable Forextiles classified M1 placed under the rock wool slabs. Color White RAL 9001. - Ceiling height: Show room 3.2 M; the rest 2.8 million. - Exterior wall insulated with BA13 covered with 10 cm of Rock wool for better insulation. Tiled floor. - 4 parking spaces in front of the entrance which can also be used as an unloading space. Rent: €3,500 excluding tax / month excluding charges. Charges: 1980 € / year TF: €2,300 / year Payment by automatic