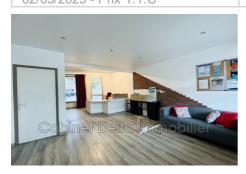

## Commercial 1670 Sanary-sur-Mer

Commercial premises of 70 m² for rent in Sanary. Ideally located near the town centre of Sanary-sur-Mer, this premises benefits from excellent visibility with numerous reserved parking spaces located just in front of the store. Type of lease: All businesses (excluding nuisances). Availability: Available immediately. Price of transfer of the lease rights: €75,000 including agency fees. A rare opportunity in a sought-after area!