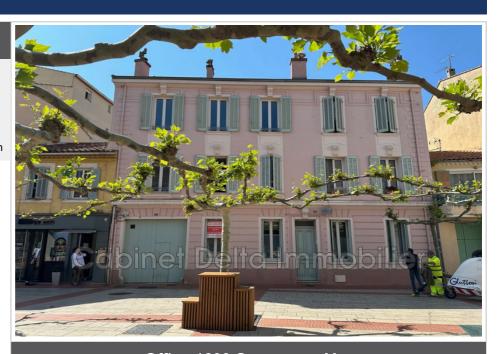

## Office 1699 Sanary-sur-Mer

Professional premises in the city center of Sanary. Ideal for liberal professions, beauty, offices, etc. Located on the ground floor of a typical building, this space consists of 3 rooms, a toilet, and a kitchenette, and the use of a shared courtyard. In excellent condition for quick development. Information on the risks to which this property is exposed is available on the Géorisques website: www.georisques.gouv.fr