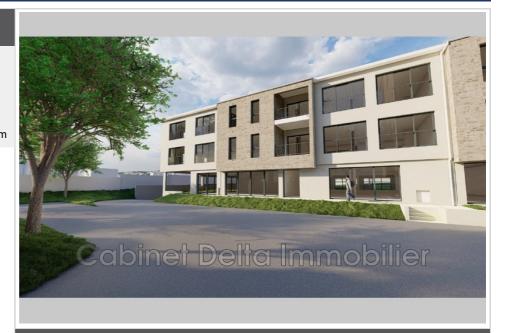

## Office 1691 (lot2-13a) Sanary-sur-Mer

Modern Offices for Rent – Set Up Your Business in an Ideal Setting! Discover these offices for rent in a new building, delivered in the fall of 2025, combining professional and retail spaces. Enjoy a modern and dynamic setting with flexible spaces from 45 m² to 145 m². Don't miss this opportunity to establish your business in an exceptional environment! Monthly rent €18/m²