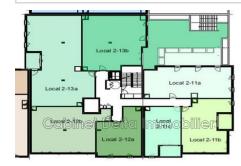

## Office 1691 (lot2-13a) Sanary-sur-Mer

Modern Offices for Rent – Set Up Your Business in an Ideal Setting! Discover these offices for rent in a new building, delivered in the fall of 2025, combining professional and retail spaces. Enjoy a modern and dynamic setting with flexible spaces from 45 m² to 145 m². Don't miss this opportunity to establish your business in an exceptional environment! Monthly rent €18/m²