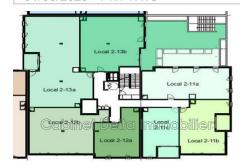

## Office 1691 (lot2-11b) Sanary-sur-Mer

Modern Offices for Rent – Set Up Your Business in an Ideal Setting! Discover these offices for rent in a new building, delivered in the fall of 2025, combining professional and retail spaces. Enjoy a modern and dynamic setting with flexible spaces from 45 m<sup>2</sup> to 145 m<sup>2</sup>. Don&#39;t miss this opportunity to establish your business in an exceptional environment! Monthly rent €18/m²