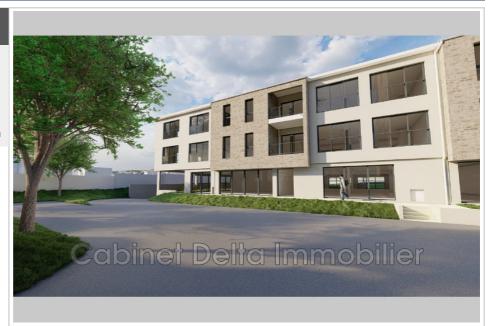

## Office 1691 (lot2-11b) Sanary-sur-Mer

Modern Offices for Rent – Set Up Your Business in an Ideal Setting! Discover these offices for rent in a new building, delivered in the fall of 2025, combining professional and retail spaces. Enjoy a modern and dynamic setting with flexible spaces from 45 m<sup>2</sup> to 145 m<sup>2</sup>. Don&#39;t miss this opportunity to establish your business in an exceptional environment! Monthly rent €18/m²