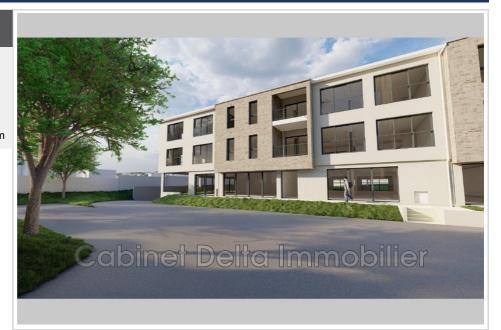

## Office 1691 (lot1-14c) Sanary-sur-Mer

Modern Offices for Rent – Set Up Your Business in an Ideal Setting! Discover these offices for rent in a new building, delivered in the fall of 2025, combining professional and retail spaces. Enjoy a modern and dynamic setting with flexible spaces from 45 m² to 145 m². Don't miss this opportunity to establish your business in an exceptional environment! Monthly rent €18/m²