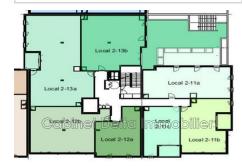

## Office 1691 (lot1-14c) Sanary-sur-Mer

Modern Offices for Rent – Set Up Your Business in an Ideal Setting! Discover these offices for rent in a new building, delivered in the fall of 2025, combining professional and retail spaces. Enjoy a modern and dynamic setting with flexible spaces from 45 m² to 145 m². Don't miss this opportunity to establish your business in an exceptional environment! Monthly rent €18/m²