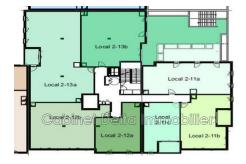

## Office 1691 (lot2-11a) Sanary-sur-Mer

Modern Offices for Rent – Set Up Your Business in an Ideal Setting! Discover these offices for rent in a new building, delivered in the fall of 2025, combining professional and retail spaces. Enjoy a modern and dynamic setting with flexible spaces from 45 m<sup>2</sup> to 145 m<sup>2</sup>. Don&#39;t miss this opportunity to establish your business in an exceptional environment! Monthly rent €18/m<sup>2</sup>