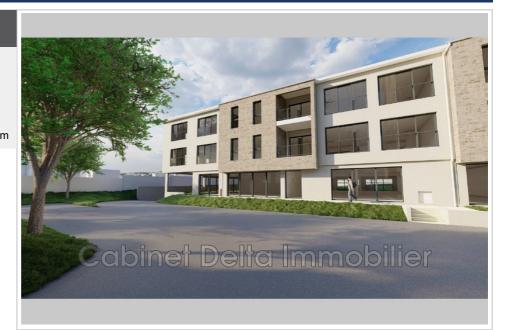

## Office 1691 (lot2-11c) Sanary-sur-Mer

Modern Offices for Rent – Set Up Your Business in an Ideal Setting! Discover these offices for rent in a new building, delivered in the fall of 2025, combining professional and retail spaces. Enjoy a modern and dynamic setting with flexible spaces from 45 m² to 145 m². Don't miss this opportunity to establish your business in an exceptional environment! Monthly rent €18/m²