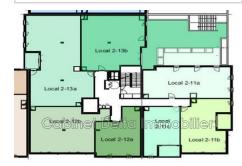

## Office 1691 (lot2-11c) Sanary-sur-Mer

Modern Offices for Rent – Set Up Your Business in an Ideal Setting! Discover these offices for rent in a new building, delivered in the fall of 2025, combining professional and retail spaces. Enjoy a modern and dynamic setting with flexible spaces from 45 m² to 145 m². Don't miss this opportunity to establish your business in an exceptional environment! Monthly rent €18/m²