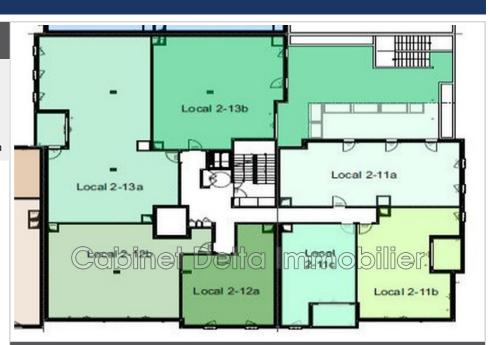

## Contact agency Cabinet Delta Immobilier

225 avenue du 2eme Spahis 83110 Sanary-sur-Mer

04 94 07 07 38 / contact@cabinetdelta.com

Professional office Surface: 53 m<sup>2</sup>

Couverture: tiling

Features:

## Office 1691 (lot2-12a) Sanary-sur-Mer

Modern Offices for Rent – Set Up Your Business in an Ideal Setting! Discover these offices for rent in a new building, delivered in the fall of 2025, combining professional and retail spaces. Enjoy a modern and dynamic setting with flexible spaces from 45 m² to 145 m². Don't miss this opportunity to establish your business in an exceptional environment! Monthly rent €18/m²