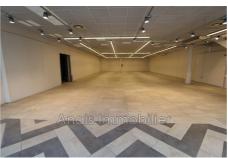

## Commercial 11134-R Sainte-Maxime

Commercial Property for Rent. Sainte Maxime, ideally located on a busy road, commercial premises, shop for rent. With a total surface area of 418m², it includes a large sales area, reserves, changing rooms, office, a delivery and collection processing area and toilets. The roof of the store contains the majority of the 57 parking spaces (2 disabled spaces). It is connected to the retail space by a staircase and an elevator. Annual rent in euros excluding taxes and charges: €140,000 (one hundred and forty thousand euros) + property tax (€8,993). Management fees payable by the tenant: 5% excluding taxes of the rent excluding taxes/charges. Quarterly payment due. Security deposit: 3 months ' rent excluding VAT.