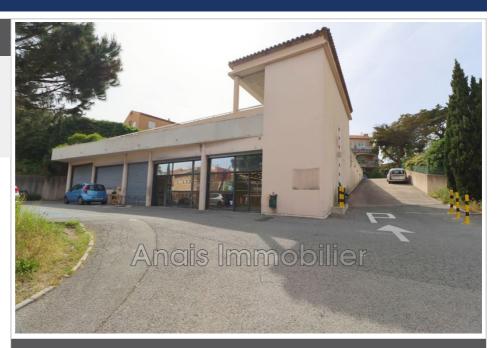

## Commercial 11134-R Sainte-Maxime

Commercial Property for Rent. Sainte Maxime, ideally located on a busy road, commercial premises, shop for rent. With a total surface area of 418m², it includes a large sales area, reserves, changing rooms, office, a delivery and collection processing area and toilets. The roof of the store contains the majority of the 57 parking spaces (2 disabled spaces). It is connected to the retail space by a staircase and an elevator. Annual rent in euros excluding taxes and charges: €140,000 (one hundred and forty thousand euros) + property tax (€8,993). Management fees payable by the tenant: 5% excluding taxes of the rent excluding taxes/charges. Quarterly payment due. Security deposit: 3 months ' rent excluding VAT.