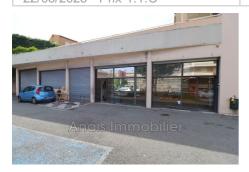

## Commercial 11134-R Sainte-Maxime

Commercial Property for Rent. Sainte Maxime, ideally located on a busy road, commercial premises, shop for rent. With a total surface area of 418m², it includes a large sales area, reserves, changing rooms, office, a delivery and collection processing area and toilets. The roof of the store contains the majority of the 57 parking spaces (2 disabled spaces). It is connected to the retail space by a staircase and an elevator. Annual rent in euros excluding taxes and charges: €140,000 (one hundred and forty thousand euros) + property tax (€8,993). Management fees payable by the tenant: 5% excluding taxes of the rent excluding taxes/charges. Quarterly payment due. Security deposit: 3 months ' rent excluding VAT.