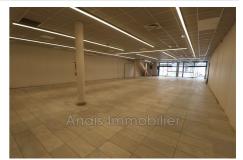

## Commercial 11134-R Sainte-Maxime

Commercial Property for Rent. Sainte Maxime, ideally located on a busy road, commercial premises, shop for rent. With a total surface area of 418m², it includes a large sales area, reserves, changing rooms, office, a delivery and collection processing area and toilets. The roof of the store contains the majority of the 57 parking spaces (2 disabled spaces). It is connected to the retail space by a staircase and an elevator. Annual rent in euros excluding taxes and charges: €140,000 (one hundred and forty thousand euros) + property tax (€8,993). Management fees payable by the tenant: 5% excluding taxes of the rent excluding taxes/charges. Quarterly payment due. Security deposit: 3 months ' rent excluding VAT.