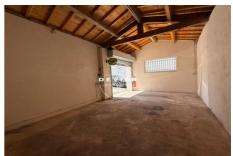

## Commercial 8217 Saint-Christol

FOR RENT - Commercial premises of 30.39m² - Parking Commercial premises to be fitted out according to your activity, very well located in the center of Saint-Christol, close to shops (bakery, etc.) with visitor parking. Possibility of a terrace area. All-business lease. Property rented with water supply and sewer connection. Available in September 2025. Rent including tax: €1,020 Security deposit: €850 Agency fees: €850