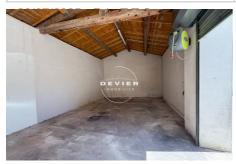

## Commercial 8217 Saint-Christol

FOR RENT - Commercial premises of 30.39m² - Parking Commercial premises to be fitted out according to your activity, very well located in the center of Saint-Christol, close to shops (bakery, etc.) with visitor parking. Possibility of a terrace area. All-business lease. Property rented with water supply and sewer connection. Available in September 2025. Rent including tax: €1,020 Security deposit: €850 Agency fees: €850