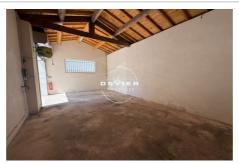

## Commercial 8217 Saint-Christol

FOR RENT - Commercial premises of 30.39m² - Parking Commercial premises to be fitted out according to your activity, very well located in the center of Saint-Christol, close to shops (bakery, etc.) with visitor parking. Possibility of a terrace area. All-business lease. Property rented with water supply and sewer connection. Available in September 2025. Rent including tax: €1,020 Security deposit: €850 Agency fees: €850