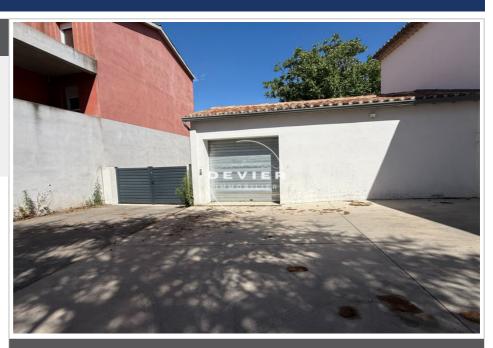

## Commercial 8217 Saint-Christol

FOR RENT - Commercial premises of 30.39m² - Parking Commercial premises to be fitted out according to your activity, very well located in the center of Saint-Christol, close to shops (bakery, etc.) with visitor parking. Possibility of a terrace area. All-business lease. Property rented with water supply and sewer connection. Available in September 2025. Rent including tax: €1,020 Security deposit: €850 Agency fees: €850