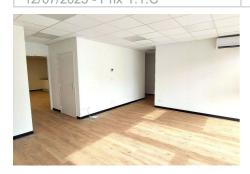

## Commercial 701 Novéant-sur-Moselle

FOR RENT - NOVEANT-SUR-MOSELLE Close to METZ. At the foot of a recent condominium building (2021), NEW COMMERCIAL PREMISES, with a surface area of 133 m². disabled access. The premises are made up of a reception area, 3 large independent rooms, and toilets (disabled access). LED lighting, individual heating by reversible air conditioning. 1 private parking space. Several free parking lots around the island. Many possibilities to set up your business there (offices, commercial premises). All activities possible except catering and activities generating excessive nuisance. Monthly rent: €2,000 excluding charges (not subject to VAT) Advances on monthly charges: €280 TO VISIT!