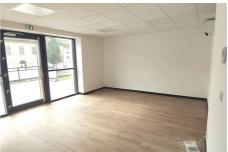

## Commercial 701 Novéant-sur-Moselle

FOR RENT - NOVEANT-SUR-MOSELLE Close to METZ. At the foot of a recent condominium building (2021), NEW COMMERCIAL PREMISES, with a surface area of 133 m². disabled access. The premises are made up of a reception area, 3 large independent rooms, and toilets (disabled access). LED lighting, individual heating by reversible air conditioning. 1 private parking space. Several free parking lots around the island. Many possibilities to set up your business there (offices, commercial premises). All activities possible except catering and activities generating excessive nuisance. Monthly rent: €2,000 excluding charges (not subject to VAT) Advances on monthly charges: €280 TO VISIT!