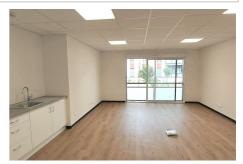

## Commercial 701 Novéant-sur-Moselle

FOR RENT - NOVEANT-SUR-MOSELLE Close to METZ. At the foot of a recent condominium building (2021), NEW COMMERCIAL PREMISES, with a surface area of 133 m². disabled access. The premises are made up of a reception area, 3 large independent rooms, and toilets (disabled access). LED lighting, individual heating by reversible air conditioning. 1 private parking space. Several free parking lots around the island. Many possibilities to set up your business there (offices, commercial premises). All activities possible except catering and activities generating excessive nuisance. Monthly rent: €2,000 excluding charges (not subject to VAT) Advances on monthly charges: €280 TO VISIT!