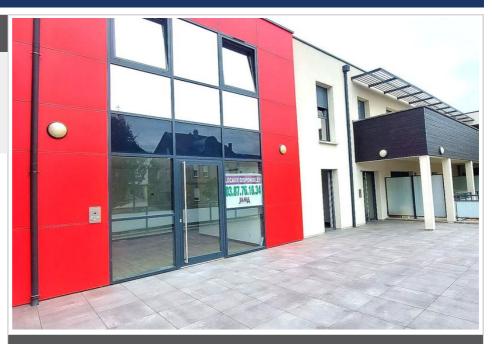

## Commercial 701 Novéant-sur-Moselle

FOR RENT - NOVEANT-SUR-MOSELLE Close to METZ. At the foot of a recent condominium building (2021), NEW COMMERCIAL PREMISES, with a surface area of 133 m². disabled access. The premises are made up of a reception area, 3 large independent rooms, and toilets (disabled access). LED lighting, individual heating by reversible air conditioning. 1 private parking space. Several free parking lots around the island. Many possibilities to set up your business there (offices, commercial premises). All activities possible except catering and activities generating excessive nuisance. Monthly rent: €2,000 excluding charges (not subject to VAT) Advances on monthly charges: €280 TO VISIT!