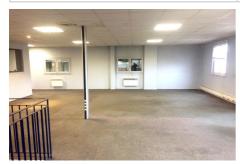

## Local 686 Moulins-lès-Metz

FOR RENT METZ/ Moulins-les-Metz area Real estate complex for activities with a total surface area of approximately 3,600 m², all enclosed with a gate. The surfaces are approximately 3,100 m² of storage space. (30 sectional doors) and +/- 500 m² of offices on 2 levels. Concrete floor for the storage area. Heated offices (electric). Plenty of outdoor parking spaces. Free: 06/2025 Security deposit: 3 terms of rent. Rents, charges and fees are expressed excluding tax. VAT 20% extra.