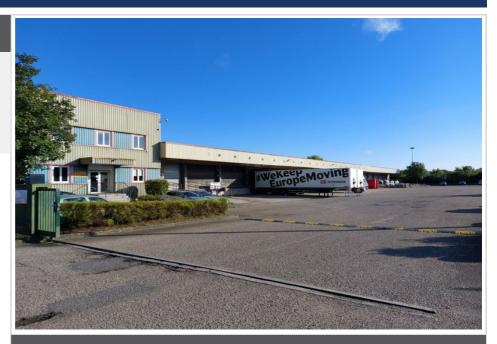

## Local 686 Moulins-lès-Metz

FOR RENT METZ/ Moulins-les-Metz area Real estate complex for activities with a total surface area of approximately 3,600 m², all enclosed with a gate. The surfaces are approximately 3,100 m² of storage space. (30 sectional doors) and +/- 500 m² of offices on 2 levels. Concrete floor for the storage area. Heated offices (electric). Plenty of outdoor parking spaces. Free: 06/2025 Security deposit: 3 terms of rent. Rents, charges and fees are expressed excluding tax. VAT 20% extra.