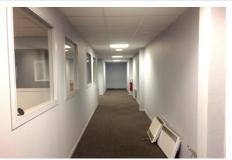

## Local 686 Moulins-lès-Metz

FOR RENT METZ/ Moulins-les-Metz area Real estate complex for activities with a total surface area of approximately 3,600 m², all enclosed with a gate. The surfaces are approximately 3,100 m² of storage space. (30 sectional doors) and +/- 500 m² of offices on 2 levels. Concrete floor for the storage area. Heated offices (electric). Plenty of outdoor parking spaces. Free: 06/2025 Security deposit: 3 terms of rent. Rents, charges and fees are expressed excluding tax. VAT 20% extra.