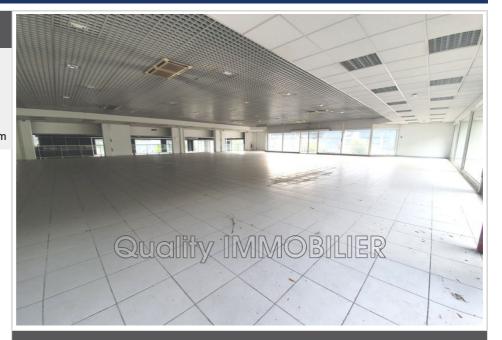

## **Commercial 640 Mougins**

CANNES - LE CANNET - MOUGINS Very large commercial premises of 3,000 m2 in all including a storage workshop part at the back with high access for delivery vehicles. Activities refused by the town hall: Food supermarket (due to the large number of vehicle rotations, incoming and outgoing), Annual rental PRICE: €470,000 / year H, excluding charges. Possibility of additional rental of a 2560 m2 car park overlooking the building at the rear of the latter at the price of €80,000 excluding tax and charges per year. Property tax: €23,500. Agency fees in addition to 20% of the 1st year rent excluding VAT.