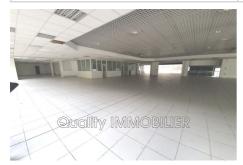

## **Commercial 640 Mougins**

CANNES - LE CANNET - MOUGINS Very large commercial premises of 3,000 m2 in all including a storage workshop part at the back with high access for delivery vehicles. Activities refused by the town hall: Food supermarket (due to the large number of vehicle rotations, incoming and outgoing), Annual rental PRICE: €470,000 / year H, excluding charges. Possibility of additional rental of a 2560 m2 car park overlooking the building at the rear of the latter at the price of €80,000 excluding tax and charges per year. Property tax: €23,500. Agency fees in addition to 20% of the 1st year rent excluding VAT.