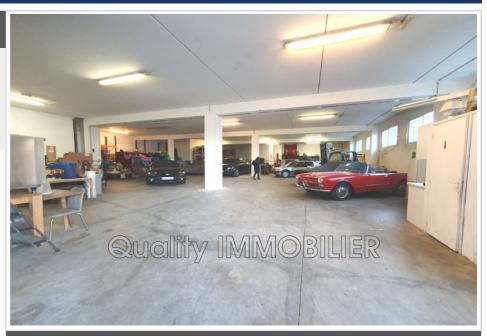

## Contact agency Quality IMMOBILIER

80, Chemin du Collet de St Marc 06130 Grasse

06 12 11 40 25 / info@quality-immobilier.com

Professional w arehouse Surface: 680 m<sup>2</sup>

## Warehouse Mouans-Sartoux

EASY ACCESS TO STEEP ROAD TO CANNES AND A8 / STORAGE OR ACTIVITY warehouse / In the MOUNS SARTOUX industrial zone AVAILABLE FROM APRIL 1, 2024. Parking in front of the building allowing parking for 4 or 5 vehicles / As well as stopping for loading or unloading Truck/ RENT €5,600 excluding tax per month (including charges and provisions for Property Tax). Agency fees 20% excluding tax of the annual rent excluding tax. i.e. €16,128 including tax.