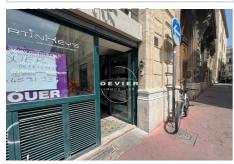

## **Commercial Montpellier**

FOR RENT – COMMERCIAL PREMISES – MONTPELLIER – RUE CASTILHON Located in the historic center of Montpellier, this commercial premises has a surface area of approximately 25m². It is equipped with a large display window and air conditioning. It consists of a main room, a small kitchenette, and a toilet with a washbasin. General condition: good. Formerly a concierge. All activities except noise pollution. Rent including charges: €730.00. Security deposit: €2,000 Fees payable by the tenant: €730.00. Available from July 1st, contact us at 04 67 22 28 00!