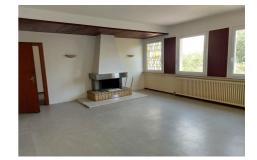

## Local 681 Metz

FOR RENT METZ area -Ban St Martin/Plappeville 170 m<sup>2</sup> for office activities. These professional premises are composed of a beautiful entrance with reception counter, 10 independent offices, double toilets, kitchen area. One space can be used as a conference room. 3 private parking spaces outside and in front of the premises. Security deposit: €5,000 Rents, charges and fees are expressed excluding tax. VAT 20% extra.