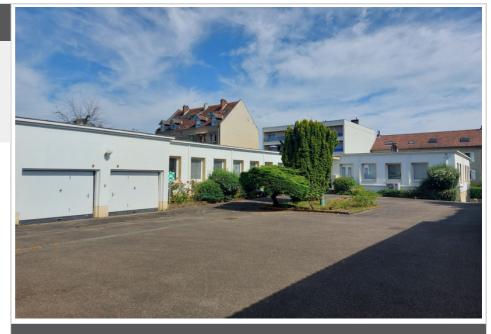

## Local 681 Metz

FOR RENT METZ area -Ban St Martin/Plappeville 170 m<sup>2</sup> for office activities. These professional premises are composed of a beautiful entrance with reception counter, 10 independent offices, double toilets, kitchen area. One space can be used as a conference room. 3 private parking spaces outside and in front of the premises. Security deposit: €5,000 Rents, charges and fees are expressed excluding tax. VAT 20% extra.