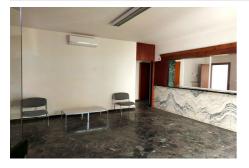

## Local 681 Metz

FOR RENT METZ area -Ban St Martin/Plappeville 170 m<sup>2</sup> for office activities. These professional premises are composed of a beautiful entrance with reception counter, 10 independent offices, double toilets, kitchen area. One space can be used as a conference room. 3 private parking spaces outside and in front of the premises. Security deposit: €5,000 Rents, charges and fees are expressed excluding tax. VAT 20% extra.