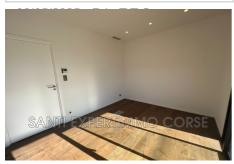

## Office ML 562 Lecci

PROFESSIONAL OFFICE RENTAL IN SHARED PREMISES Santi Expertimmo Corse offers you two offices for rent in a shared space of 78m², fully airconditioned, very bright. Its exclusive private surface area is 27.82 m² in Lecci. The common areas: a toilet, a kitchen, a terrace of 47.24m² Ideal for liberal professions >> Additional information: Rent: 1,250 euros including tax, water and electricity Fees payable by tenant: €361.66 corresponding to: Visit, file preparation, lease drafting: €278.20 and inventory: €83.46 A security deposit of €1,230 will be required. NB: outdoor display not permitted