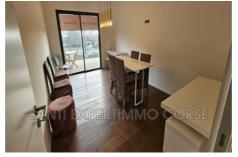

## Office ML 562 Lecci

PROFESSIONAL OFFICE RENTAL IN SHARED PREMISES Santi Expertimmo Corse offers you two offices for rent in a shared space of 78m², fully airconditioned, very bright. Its exclusive private surface area is 27.82 m² in Lecci. The common areas: a toilet, a kitchen, a terrace of 47.24m² Ideal for liberal professions >> Additional information: Rent: 1,250 euros including tax, water and electricity Fees payable by tenant: €361.66 corresponding to: Visit, file preparation, lease drafting: €278.20 and inventory: €83.46 A security deposit of €1,230 will be required. NB: outdoor display not permitted