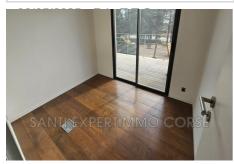

## Office ML 559 Lecci

PROFESSIONAL OFFICE RENTAL TO SHARE IN PREMISES Santi Expertimmo Corse offers you an office for rent in a shared space, fully air-conditioned and very bright. Its exclusive private surface area is 9.84m2 in Lecci. The common areas: a toilet, a kitchen, a terrace of 47.24m2 Ideal for liberal professions >> Additional information: Rent: 660 euros including tax, water and electricity Fees payable by tenant: €127.92 corresponding to: Visit, file preparation, lease drafting: €98.40 and inventory: €29.52 A security deposit of €650 will be required. NB: outdoor display not permitted