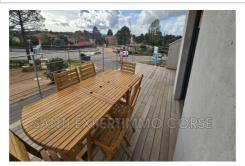

## Office ML 559 Lecci

PROFESSIONAL OFFICE RENTAL TO SHARE IN PREMISES Santi Expertimmo Corse offers you an office for rent in a shared space, fully air-conditioned and very bright. Its exclusive private surface area is 9.84m2 in Lecci. The common areas: a toilet, a kitchen, a terrace of 47.24m2 Ideal for liberal professions >> Additional information: Rent: 660 euros including tax, water and electricity Fees payable by tenant: €127.92 corresponding to: Visit, file preparation, lease drafting: €98.40 and inventory: €29.52 A security deposit of €650 will be required. NB: outdoor display not permitted