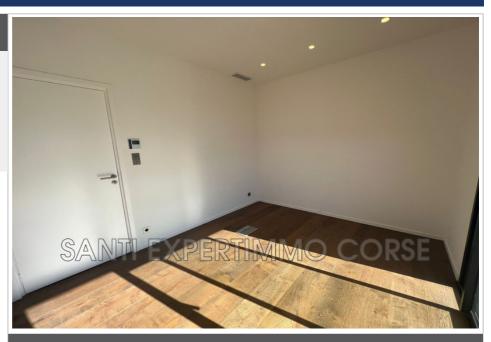

## Office ML 559 Lecci

PROFESSIONAL OFFICE RENTAL TO SHARE IN PREMISES Santi Expertimmo Corse offers you an office for rent in a shared space, fully air-conditioned and very bright. Its exclusive private surface area is 9.84m2 in Lecci. The common areas: a toilet, a kitchen, a terrace of 47.24m2 Ideal for liberal professions >> Additional information: Rent: 660 euros including tax, water and electricity Fees payable by tenant: €127.92 corresponding to: Visit, file preparation, lease drafting: €98.40 and inventory: €29.52 A security deposit of €650 will be required. NB: outdoor display not permitted