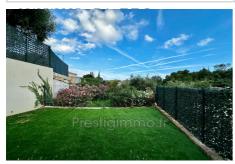

## Office 278 Le Rouret

Le ROURET Completely new 2-room office of 99.45m2 on the edge of the national road between Grasse and Roquefort les Pins. Main office 36m2 second office of 11m2, separate toilet, shower room, private garden of 43m2 included in the total surface area. Exterior parking. fully air-conditioned office . Rent €1,525/month excluding applicable VAT €1,830 including VAT/month Deposit €3050 - Fee €1830 including tax. Your contact: Gregory Monard 06 52 07 63 83 ACI