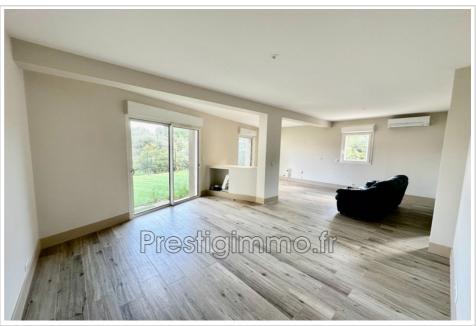

## Office 278 Le Rouret

Le ROURET Completely new 2-room office of 99.45m2 on the edge of the national road between Grasse and Roquefort les Pins. Main office 36m2 second office of 11m2, separate toilet, shower room, private garden of 43m2 included in the total surface area. Exterior parking. fully air-conditioned office . Rent €1,525/month excluding applicable VAT €1,830 including VAT/month Deposit €3050 - Fee €1830 including tax. Your contact: Gregory Monard 06 52 07 63 83 ACI