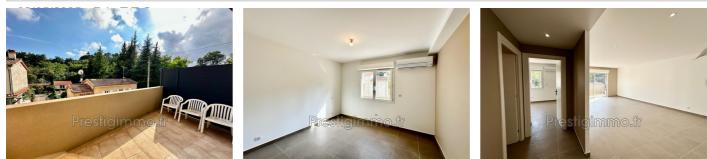

## Office 278 Le Rouret

Le ROURET Completely new 2-room office of 99.45m2 on the edge of the national road between Grasse and Roquefort les Pins. Main office 36m2 second office of 11m2, separate toilet, shower room, private garden of 43m2 included in the total surface area. Exterior parking. fully air-conditioned office . Rent €1,525/month excluding applicable VAT €1,830 including VAT/month Deposit €3050 - Fee €1830 including tax. Your contact: Gregory Monard 06 52 07 63 83 ACI