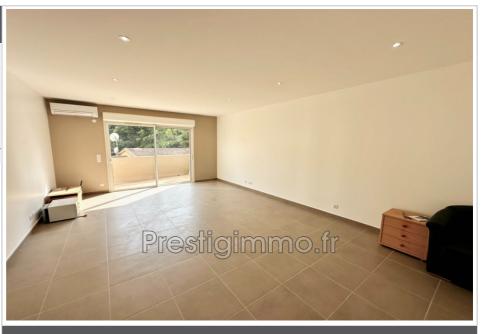

## Office 278 Le Rouret

Le ROURET Completely new 2-room office of 99.45m2 on the edge of the national road between Grasse and Roquefort les Pins. Main office 36m2 second office of 11m2, separate toilet, shower room, private garden of 43m2 included in the total surface area. Exterior parking. fully air-conditioned office . Rent €1,525/month excluding applicable VAT €1,830 including VAT/month Deposit €3050 - Fee €1830 including tax. Your contact: Gregory Monard 06 52 07 63 83 ACI