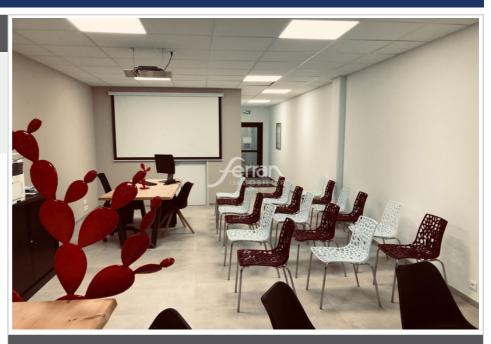

## Commercial 649LOC Le Plan-de-la-Tour

In commercial and professional area, premises of 57 m² on the 1st floor in excellent condition. The property consists of an entrance hall with cupboards, main room, WC. DG: 1440€-charges/month: 90€ (copro) with regulation. annual/ Hono rental charge: visit, file,: €1290 + EDL: €150. Information on the risks to which this property is exposed is available on the Géorisks website http://www.georisks.gouv.fr