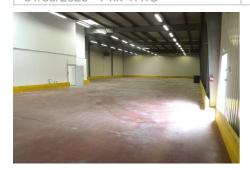

## Local 696 La Maxe

FOR RENT - METZ/LA MAXE area Business and commercial premises. With a surface area of approximately 778 m², comprising a reception hall with offices and a large storage area. Individual gas heating. Sanitary facilities. Sectional door. Large parking lot in front. Very good visibility on busy road (A31 motorway). Security deposit: 3 months of rent excluding taxes Rents, charges and fees are expressed excluding tax. VAT at 20% is extra.