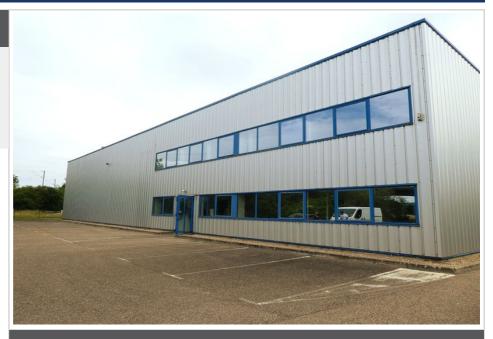

## Local 696 La Maxe

FOR RENT - METZ/LA MAXE area Business and commercial premises. With a surface area of approximately 778 m², comprising a reception hall with offices and a large storage area. Individual gas heating. Sanitary facilities. Sectional door. Large parking lot in front. Very good visibility on busy road (A31 motorway). Security deposit: 3 months of rent excluding taxes Rents, charges and fees are expressed excluding tax. VAT at 20% is extra.