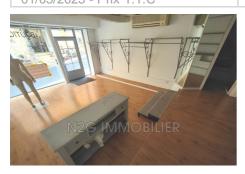

## **Shop Grasse**

historical center of grasse, a stone's throw from the place aux aires. local commercial of approximately 70m <sup>2</sup> in triplex located in the rdc. it includes a main shop, a first floor basement and a second basement basement with internal staircase, a bathroom with toilet and washbasin. metal curtain + cabin. prime location.