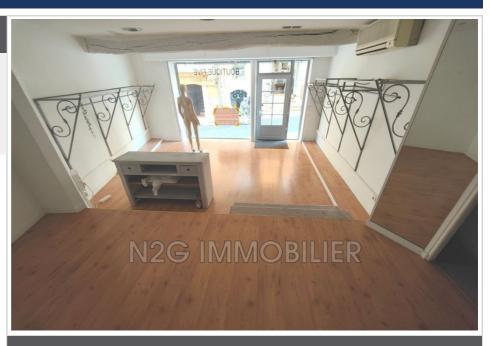

## **Shop Grasse**

historical center of grasse, a stone's throw from the place aux aires. local commercial of approximately 70m <sup>2</sup> in triplex located in the rdc. it includes a main shop, a first floor basement and a second basement basement with internal staircase, a bathroom with toilet and washbasin. metal curtain + cabin. prime location.