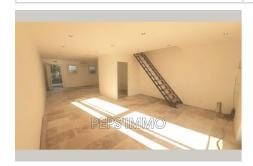

## Office 284 Gignac-la-Nerthe

Discover these new and modern offices, designed to accommodate your professional activity in a functional and pleasant setting. Located in a quiet environment, these premises are perfectly suited for administrative, professional, or commercial activities requiring discretion and comfort. Main features: Surface area: approximately 95 m<sup>2</sup>, spread over two levels (duplex) with 3 large rooms and a separate WC. Layout: bright spaces, ready to be configured according to your needs. Upstairs, 2 large offices with the possibility of having water points in each room. Accessibility: independent and practical entrance for exclusive use (not subject to PMR standards) Exterior: large individual terrace to enjoy an outdoor space Parking: 4 secure parking spaces included, for you and your team. Equipment: new premises, offering an excellent level of services, in compliance with current standards (Air conditioning, RJ45, water heater). Ideally located close to major roads and amenities, these offices offer an optimal working environment for your business. Rental conditions: Rent: €1,000 excluding VAT/month (i.e. €1,200 including VAT) Availability: Immediate Security deposit: €3,000 Provisions for charges: €100/month Fees payable by the Lessee: €1,320 excluding VAT (i.e. €1,584 including VAT) Choose a new and secure space to develop your business with peace of mind! Contact us today to arrange a viewing. For more details on the potential risks associated with this property, we invite you to consult the Géorisques website: www.georisques.gouv.fr This real estate advertisement was written under the editorial responsibility of Ms. Catherine MEYNARD, real estate agent (without holding any funds), as manager of SARL PEPS'IMMO. This property is not co-owned.