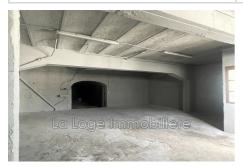

## Warehouse 294 Gap

GAP: La Loge Immobilière is delighted to present to you a 105 m² warehouse, located in a central location close to the city center and easy access to major roads, offering both functionality and practicality to meet your storage needs. Equipped with office space to efficiently organize your administrative activities, this warehouse also offers ample storage space to meet all your logistical requirements. Whether you need to store merchandise, equipment, or supplies, this warehouse gives you the flexibility to maximize your space. A vaulted cellar at the back of the warehouse provides additional space. In addition, easy access for small vehicles and a private parking space in front makes everyday life easier. To visit without delay!