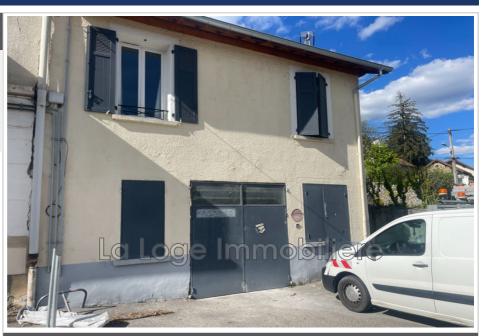

## Warehouse 294 Gap

GAP: La Loge Immobilière is delighted to present to you a 105 m² warehouse, located in a central location close to the city center and easy access to major roads, offering both functionality and practicality to meet your storage needs. Equipped with office space to efficiently organize your administrative activities, this warehouse also offers ample storage space to meet all your logistical requirements. Whether you need to store merchandise, equipment, or supplies, this warehouse gives you the flexibility to maximize your space. A vaulted cellar at the back of the warehouse provides additional space. In addition, easy access for small vehicles and a private parking space in front makes everyday life easier. To visit without delay!