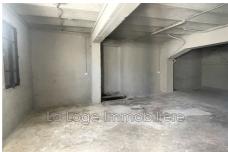

## Warehouse 294 Gap

GAP: La Loge Immobilière is delighted to present to you a 105 m² warehouse, located in a central location close to the city center and easy access to major roads, offering both functionality and practicality to meet your storage needs. Equipped with office space to efficiently organize your administrative activities, this warehouse also offers ample storage space to meet all your logistical requirements. Whether you need to store merchandise, equipment, or supplies, this warehouse gives you the flexibility to maximize your space. A vaulted cellar at the back of the warehouse provides additional space. In addition, easy access for small vehicles and a private parking space in front makes everyday life easier. To visit without delay!