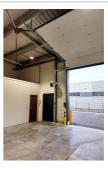

## **Professional local**

Local 685 Flévy

FOR RENT - GAROLOR / FLEVY area In a recent ACTIVITY real estate complex, lot of approximately 410 m<sup>2</sup> consisting of a storage hall (380 m<sup>2</sup>) with offices and toilets (30 m<sup>2</sup>). Sectional door. Concrete floor. Outside, 8 private parking spaces. The entire building is enclosed and secure. Rental value (excluding charges): €86/m<sup>2</sup>/year, i.e. an annual rent excluding taxes and charges of €35,260. Advances on annual charges: €3,363 Security deposit: 3 months' rent. Rents, charges and fees are expressed excluding tax. VAT is extra at 20%.