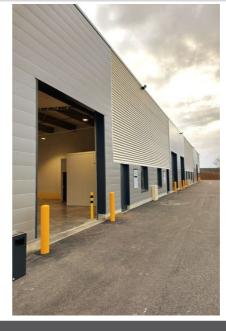

## **Professional local**

Local 685 Flévy

FOR RENT - GAROLOR / FLEVY area In a recent ACTIVITY real estate complex, lot of approximately 410 m<sup>2</sup> consisting of a storage hall (380 m<sup>2</sup>) with offices and toilets (30 m<sup>2</sup>). Sectional door. Concrete floor. Outside, 8 private parking spaces. The entire building is enclosed and secure. Rental value (excluding charges): €86/m<sup>2</sup>/year, i.e. an annual rent excluding taxes and charges of €35,260. Advances on annual charges: €3,363 Security deposit: 3 months' rent. Rents, charges and fees are expressed excluding tax. VAT is extra at 20%.