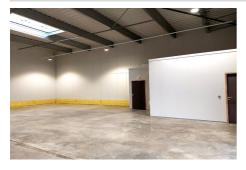

## **Professional local**

Local 685 Flévy

FOR RENT - GAROLOR / FLEVY area In a recent ACTIVITY real estate complex, lot of approximately 410 m<sup>2</sup> consisting of a storage hall (380 m<sup>2</sup>) with offices and toilets (30 m<sup>2</sup>). Sectional door. Concrete floor. Outside, 8 private parking spaces. The entire building is enclosed and secure. Rental value (excluding charges): €86/m<sup>2</sup>/year, i.e. an annual rent excluding taxes and charges of €35,260. Advances on annual charges: €3,363 Security deposit: 3 months' rent. Rents, charges and fees are expressed excluding tax. VAT is extra at 20%.