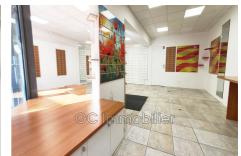

## Local professional 2981 Elne

ELNE city center, professional premises entirely on one level (disabled access) ideally located on the national street near all amenities and parking spaces, would be perfect for medical or paramedical. The room benefits from a large window on the street and its surface is about 88 m² distributed between a large main room and a storage room with wc. The reversible air conditioning already installed is a plus and no co-ownership charges. Available immediately.