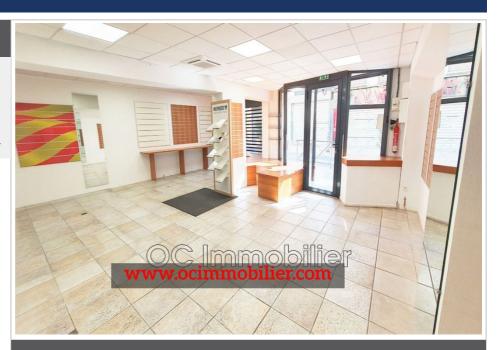

## Local professional 2981 Elne

ELNE city center, professional premises entirely on one level (disabled access) ideally located on the national street near all amenities and parking spaces, would be perfect for medical or paramedical. The room benefits from a large window on the street and its surface is about 88 m² distributed between a large main room and a storage room with wc. The reversible air conditioning already installed is a plus and no co-ownership charges. Available immediately.