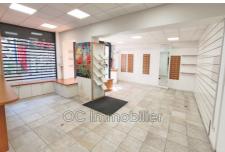

## Local professional 2981 Elne

ELNE city center, professional premises entirely on one level (disabled access) ideally located on the national street near all amenities and parking spaces, would be perfect for medical or paramedical. The room benefits from a large window on the street and its surface is about 88 m² distributed between a large main room and a storage room with wc. The reversible air conditioning already installed is a plus and no co-ownership charges. Available immediately.