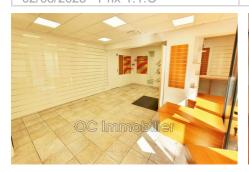

## Local professional 2981 Elne

ELNE city center, professional premises entirely on one level (disabled access) ideally located on the national street near all amenities and parking spaces, would be perfect for medical or paramedical. The room benefits from a large window on the street and its surface is about 88 m² distributed between a large main room and a storage room with wc. The reversible air conditioning already installed is a plus and no co-ownership charges. Available immediately.