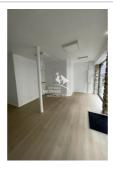

## Office 3652 Dinan

Dinan city center, beautiful professional premises with a surface area of approximately 40 m2 offering: a large room with a window, a wall-hung toilet with sink and electric tank. Local with PMR standards. Parking nearby. Shops nearby. Car passage in front of the building for good visibility. Ref: 389P6L