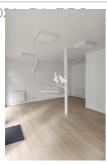

## Office 3652 Dinan

Dinan city center, beautiful professional premises with a surface area of approximately 40 m2 offering: a large room with a window, a wall-hung toilet with sink and electric tank. Local with PMR standards. Parking nearby. Shops nearby. Car passage in front of the building for good visibility. Ref: 389P6L