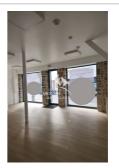

## Office 3652 Dinan

Dinan city center, beautiful professional premises with a surface area of approximately 40 m2 offering: a large room with a window, a wall-hung toilet with sink and electric tank. Local with PMR standards. Parking nearby. Shops nearby. Car passage in front of the building for good visibility. Ref: 389P6L