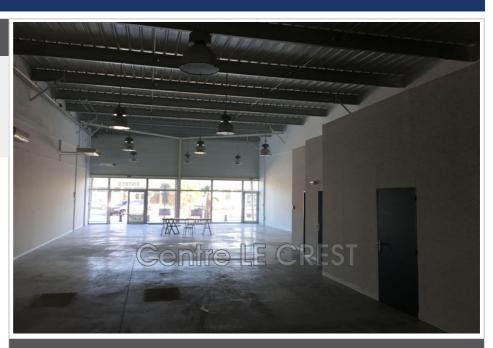

## 2 880 €

Contact agency
Centre LE CREST

Rue minerve 66530 Claira

07 82 81 88 79 / contact@lecrest.com

Professional commercial

Surface: 250 m²

Exposition: Nord est

Features :

AIR CONDITIONING, disabled access