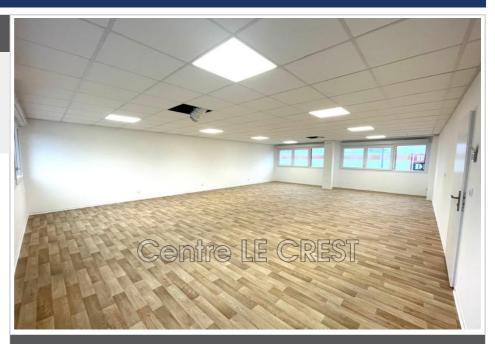

## Espace partagé Claira

Located in a strategic location, this 220 m² gross space offers exceptional potential. Main features: Optimal brightness: Bathed in natural light thanks to its numerous windows, offering a pleasant and welcoming working environment Sanitary facilities: Already fitted out. Strong Points: Modular space: arrange according to your needs to optimize your activity Strategic location, easy access, large free parking