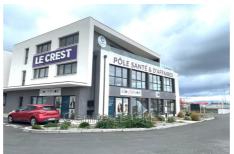

## 1 900 €

Contact agency
Centre LE CREST

Rue minerve 66530 Claira

07 82 81 88 79 / contact@lecrest.com

Professional espace partagé

Surface: 70 m²

**Exposition**: Est ouest **Couverture**: roof terrace

Features:

## Espace partagé Claira

Located in a strategic location, this 220 m² gross space offers exceptional potential. Main features: Optimal brightness: Bathed in natural light thanks to its numerous windows, offering a pleasant and welcoming working environment Sanitary facilities: Already fitted out. Strong Points: Modular space: arrange according to your needs to optimize your activity Strategic location, easy access, large free parking