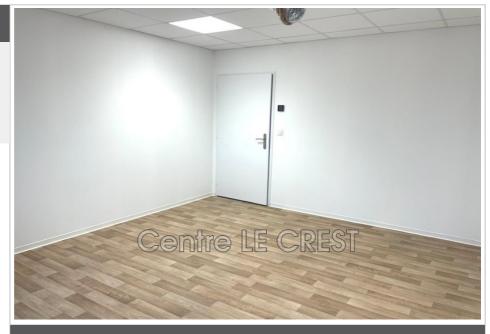

## Espace partagé Claira

Located in a strategic location, this 220 m<sup>2</sup> gross space offers exceptional potential. Main features: Optimal brightness: Bathed in natural light thanks to its numerous windows, offering a pleasant and welcoming working environment Sanitary facilities: Already fitted out. Strong Points: Modular space: arrange according to your needs to optimize your activity Strategic location, easy access, large free parking