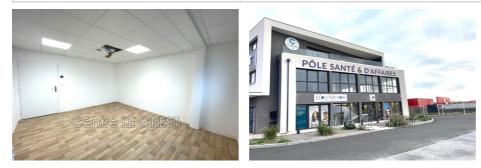

## Espace partagé Claira

Located in a strategic location, this 220 m<sup>2</sup> gross space offers exceptional potential. Main features: Optimal brightness: Bathed in natural light thanks to its numerous windows, offering a pleasant and welcoming working environment Sanitary facilities: Already fitted out. Strong Points: Modular space: arrange according to your needs to optimize your activity Strategic location, easy access, large free parking