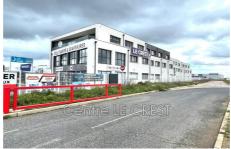

## Espace partagé Claira

Located in a strategic location, this 220 m² gross space offers exceptional potential. Main features: Optimal brightness: Bathed in natural light thanks to its numerous windows, offering a pleasant and welcoming working environment Sanitary facilities: Already fitted out. Strong Points: Modular space: arrange according to your needs to optimize your activity Strategic location, easy access, large free parking