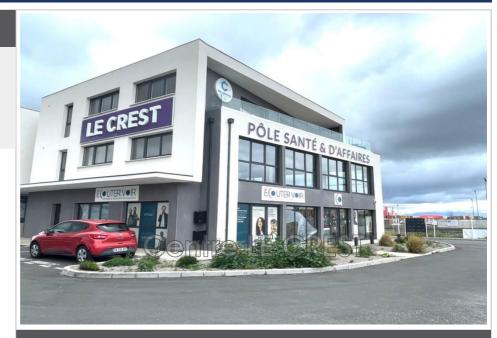

## 500 €

Contact agency Centre LE CREST Rue minerve 66530 Claira 07 82 81 88 79 / contact@lecrest.com

Professional pôle santé Surface : 10 m<sup>2</sup>

Exposition : Est ouest Couverture : roof terrace

Features : lift, disabled access

## Pôle santé Claira

Located in a strategic location, this 220 m<sup>2</sup> gross space offers exceptional potential. Main features: Optimal brightness: Bathed in natural light thanks to its numerous windows, offering a pleasant and welcoming working environment Sanitary facilities: Already fitted out. Strong Points: Modular space: arrange according to your needs to optimize your activity Strategic location, easy access, large free parking