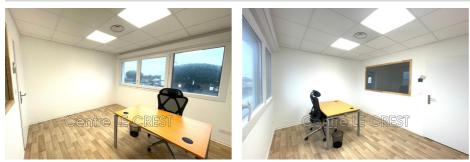

## Pôle santé Claira

Located in a strategic location, this 220 m<sup>2</sup> gross space offers exceptional potential. Main features: Optimal brightness: Bathed in natural light thanks to its numerous windows, offering a pleasant and welcoming working environment Sanitary facilities: Already fitted out. Strong Points: Modular space: arrange according to your needs to optimize your activity Strategic location, easy access, large free parking