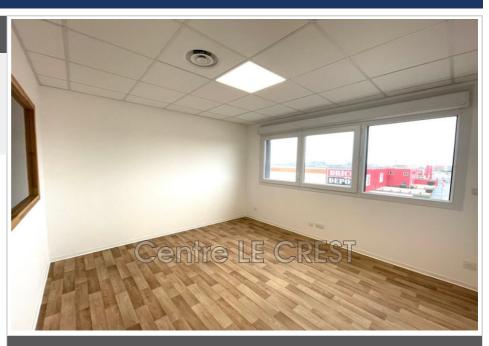

## 890 €

Contact agency
Centre LE CREST

Rue minerve 66530 Claira

07 82 81 88 79 / contact@lecrest.com

Professional espace partagé

Surface: 12 m²

Exposition : Est ouest

Couverture : roof terrace

## Espace partagé Claira

Located in a strategic location, this 220 m² gross space offers exceptional potential. Main features: Optimal brightness: Bathed in natural light thanks to its numerous windows, offering a pleasant and welcoming working environment Sanitary facilities: Already fitted out. Strong Points: Modular space: arrange according to your needs to optimize your activity Strategic location, easy access, large free parking