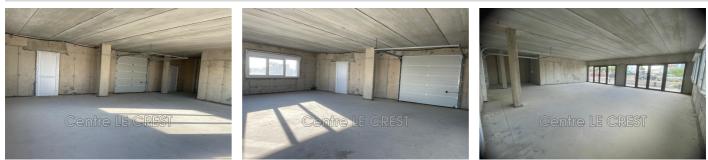

## Pôle santé Claira

Located in a strategic location, this 220 m<sup>2</sup> gross space offers exceptional potential. Main features: Optimal brightness: Bathed in natural light thanks to its numerous windows, offering a pleasant and welcoming working environment Sanitary facilities: Already fitted out. Strong Points: Modular space: arrange according to your needs to optimize your activity Strategic location, easy access, large free parking