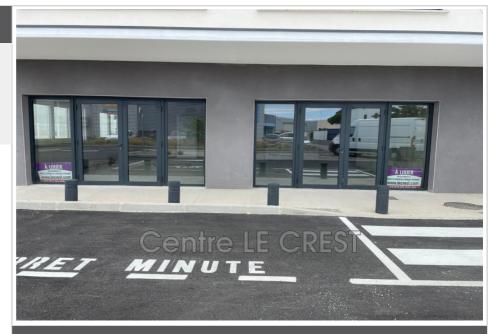

## Pôle santé Claira

Located in a strategic location, this 220 m<sup>2</sup> gross space offers exceptional potential. Main features: Optimal brightness: Bathed in natural light thanks to its numerous windows, offering a pleasant and welcoming working environment Sanitary facilities: Already fitted out. Strong Points: Modular space: arrange according to your needs to optimize your activity Strategic location, easy access, large free parking