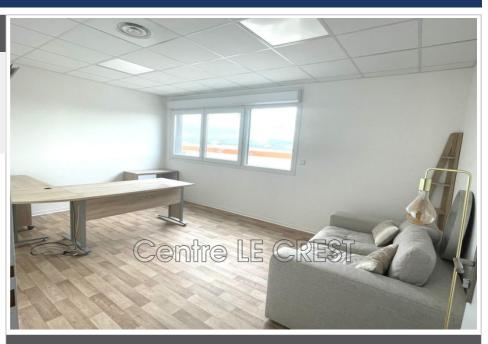

## Bureau d'affaire Claira

Located in a strategic location, this 220 m² gross space offers exceptional potential. Main features: Optimal brightness: Bathed in natural light thanks to its numerous windows, offering a pleasant and welcoming working environment Sanitary facilities: Already fitted out. Strong Points: Modular space: arrange according to your needs to optimize your activity Strategic location, easy access, large free parking