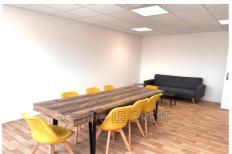

## Bureau d'affaire Claira

Located in a strategic location, this 220 m² gross space offers exceptional potential. Main features: Optimal brightness: Bathed in natural light thanks to its numerous windows, offering a pleasant and welcoming working environment Sanitary facilities: Already fitted out. Strong Points: Modular space: arrange according to your needs to optimize your activity Strategic location, easy access, large free parking