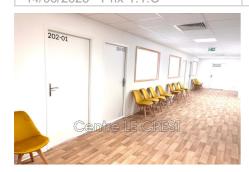

## Bureau d'affaire Claira

Located in a strategic location, this 220 m² gross space offers exceptional potential. Main features: Optimal brightness: Bathed in natural light thanks to its numerous windows, offering a pleasant and welcoming working environment Sanitary facilities: Already fitted out. Strong Points: Modular space: arrange according to your needs to optimize your activity Strategic location, easy access, large free parking