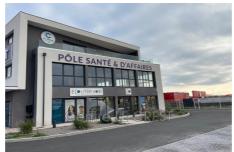

## Pôle santé Claira

Located in a strategic location, this 220 m² gross space offers exceptional potential. Main features: Optimal brightness: Bathed in natural light thanks to its numerous windows, offering a pleasant and welcoming working environment Sanitary facilities: Already fitted out. Strong Points: Modular space: arrange according to your needs to optimize your activity Strategic location, easy access, large free parking