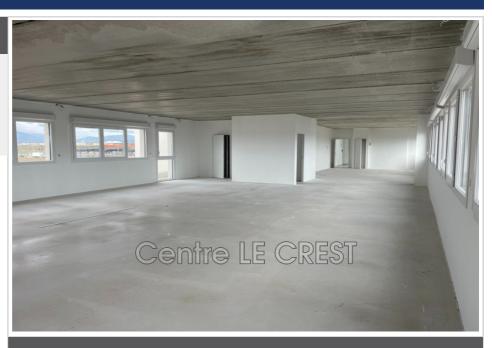

## Pôle santé Claira

Located in a strategic location, this 220 m² gross space offers exceptional potential. Main features: Optimal brightness: Bathed in natural light thanks to its numerous windows, offering a pleasant and welcoming working environment Sanitary facilities: Already fitted out. Strong Points: Modular space: arrange according to your needs to optimize your activity Strategic location, easy access, large free parking