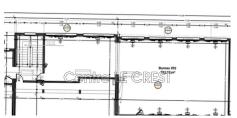

## 2 080 €

Contact agency
Centre LE CREST

Rue minerve 66530 Claira

07 82 81 88 79 / contact@lecrest.com

Professional pôle santé

Surface: 180 m²

**Exposition**: Est ouest **Couverture**: roof terrace

Features: