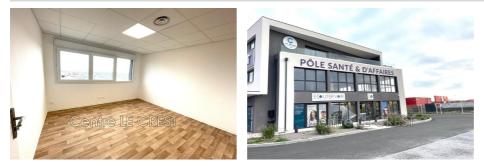

## Bureau d'affaire Claira

Located in a strategic location, this 220 m<sup>2</sup> gross space offers exceptional potential. Main features: Optimal brightness: Bathed in natural light thanks to its numerous windows, offering a pleasant and welcoming working environment Sanitary facilities: Already fitted out. Strong Points: Modular space: arrange according to your needs to optimize your activity Strategic location, easy access, large free parking