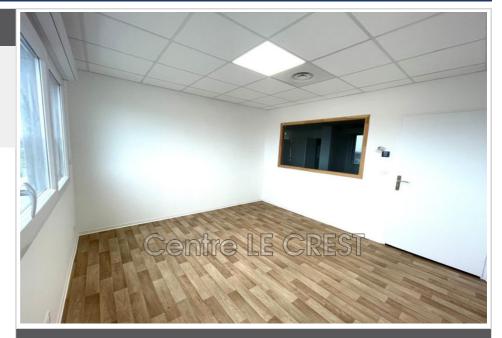

## Bureau d'affaire Claira

Located in a strategic location, this 220 m<sup>2</sup> gross space offers exceptional potential. Main features: Optimal brightness: Bathed in natural light thanks to its numerous windows, offering a pleasant and welcoming working environment Sanitary facilities: Already fitted out. Strong Points: Modular space: arrange according to your needs to optimize your activity Strategic location, easy access, large free parking