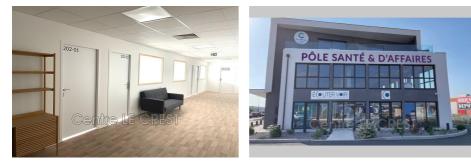

## Bureau d'affaire Claira

Located in a strategic location, this 220 m<sup>2</sup> gross space offers exceptional potential. Main features: Optimal brightness: Bathed in natural light thanks to its numerous windows, offering a pleasant and welcoming working environment Sanitary facilities: Already fitted out. Strong Points: Modular space: arrange according to your needs to optimize your activity Strategic location, easy access, large free parking