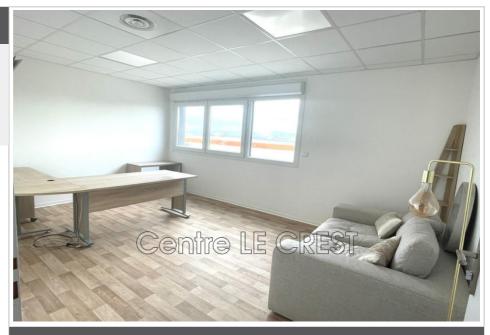

## 990 €

Contact agency Centre LE CREST Rue minerve 66530 Claira 07 82 81 88 79 / contact@lecrest.com

Professional bureau d'affaire Surface : 18 m<sup>2</sup>

Exposition : Est ouest Couverture : roof terrace

## Bureau d'affaire Claira

Located in a strategic location, this 220 m<sup>2</sup> gross space offers exceptional potential. Main features: Optimal brightness: Bathed in natural light thanks to its numerous windows, offering a pleasant and welcoming working environment Sanitary facilities: Already fitted out. Strong Points: Modular space: arrange according to your needs to optimize your activity Strategic location, easy access, large free parking