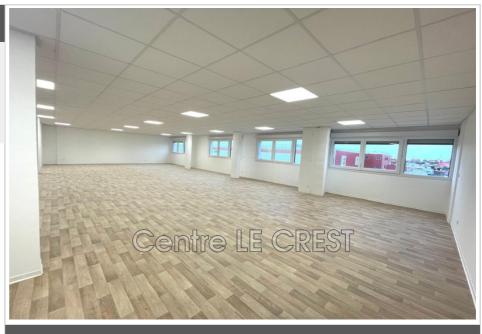

## Pôle santé Claira

Located in a strategic location, this 220 m<sup>2</sup> gross space offers exceptional potential. Main features: Optimal brightness: Bathed in natural light thanks to its numerous windows, offering a pleasant and welcoming working environment Sanitary facilities: Already fitted out. Strong Points: Modular space: arrange according to your needs to optimize your activity Strategic location, easy access, large free parking