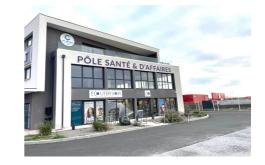

## Pôle santé Claira

Located in a strategic location, this 220 m<sup>2</sup> gross space offers exceptional potential. Main features: Optimal brightness: Bathed in natural light thanks to its numerous windows, offering a pleasant and welcoming working environment Sanitary facilities: Already fitted out. Strong Points: Modular space: arrange according to your needs to optimize your activity Strategic location, easy access, large free parking