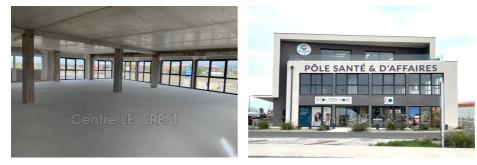

## 2 750 €

Contact agency Centre LE CREST Rue minerve 66530 Claira 07 82 81 88 79 / contact@lecrest.com

Professional pôle santé Surface : 220 m<sup>2</sup>

Exposition : Est ouest Couverture : roof terrace

## Pôle santé Claira

Located in a strategic location, this 220 m<sup>2</sup> gross space offers exceptional potential. Main features: Optimal brightness: Bathed in natural light thanks to its numerous windows, offering a pleasant and welcoming working environment Sanitary facilities: Already fitted out. Strong Points: Modular space: arrange according to your needs to optimize your activity Strategic location, easy access, large free parking