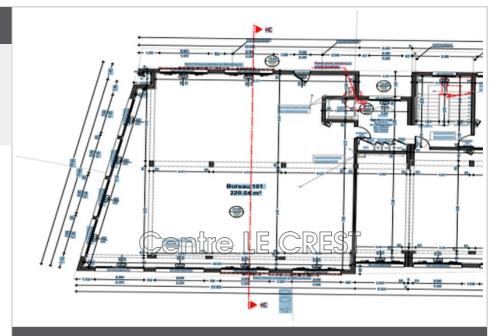

## 2 750 €

Contact agency Centre LE CREST Rue minerve 66530 Claira 07 82 81 88 79 / contact@lecrest.com

Professional pôle santé Surface : 220 m<sup>2</sup>

Exposition : Est ouest Couverture : roof terrace

## Pôle santé Claira

Located in a strategic location, this 220 m<sup>2</sup> gross space offers exceptional potential. Main features: Optimal brightness: Bathed in natural light thanks to its numerous windows, offering a pleasant and welcoming working environment Sanitary facilities: Already fitted out. Strong Points: Modular space: arrange according to your needs to optimize your activity Strategic location, easy access, large free parking