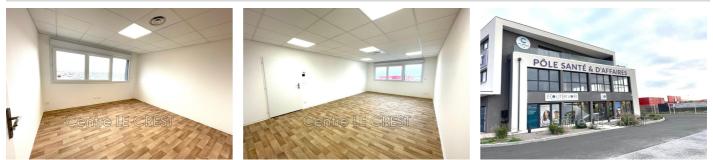

## Office Claira

Located in a strategic location, this 220 m<sup>2</sup> gross space offers exceptional potential. Main features: Optimal brightness: Bathed in natural light thanks to its numerous windows, offering a pleasant and welcoming working environment Sanitary facilities: Already fitted out. Strong Points: Modular space: arrange according to your needs to optimize your activity Strategic location, easy access, large free parking