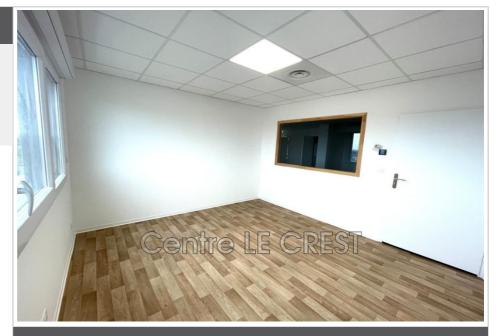

## Office Claira

Located in a strategic location, this 220 m<sup>2</sup> gross space offers exceptional potential. Main features: Optimal brightness: Bathed in natural light thanks to its numerous windows, offering a pleasant and welcoming working environment Sanitary facilities: Already fitted out. Strong Points: Modular space: arrange according to your needs to optimize your activity Strategic location, easy access, large free parking