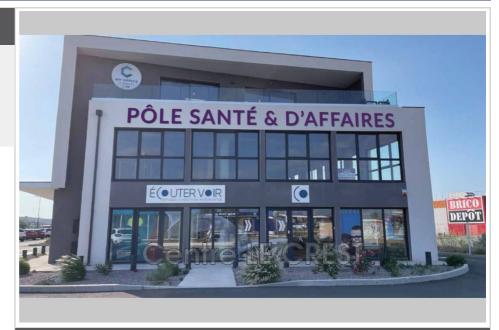

## Office Claira

Located in a strategic location, this 220 m² gross space offers exceptional potential. Main features: Optimal brightness: Bathed in natural light thanks to its numerous windows, offering a pleasant and welcoming working environment Sanitary facilities: Already fitted out. Strong Points: Modular space: arrange according to your needs to optimize your activity Strategic location, easy access, large free parking