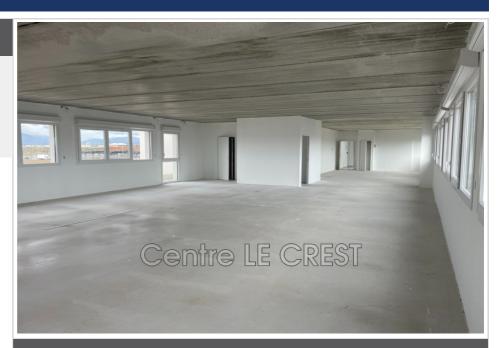

## 2 080 €

Contact agency
Centre LE CREST

Rue minerve 66530 Claira

07 82 81 88 79 / contact@lecrest.com

Professional office Surface: 180 m<sup>2</sup>

Exposition : Est ouest

Couverture : roof terrace

Features:

## Office Claira

Located in a strategic location, this 220 m² gross space offers exceptional potential. Main features: Optimal brightness: Bathed in natural light thanks to its numerous windows, offering a pleasant and welcoming working environment Sanitary facilities: Already fitted out. Strong Points: Modular space: arrange according to your needs to optimize your activity Strategic location, easy access, large free parking