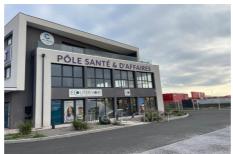

## 2 080 €

Contact agency
Centre LE CREST

Rue minerve 66530 Claira

07 82 81 88 79 / contact@lecrest.com

Professional office Surface: 180 m<sup>2</sup>

Exposition : Est ouest

Couverture : roof terrace

Features:

## Office Claira

Located in a strategic location, this 220 m² gross space offers exceptional potential. Main features: Optimal brightness: Bathed in natural light thanks to its numerous windows, offering a pleasant and welcoming working environment Sanitary facilities: Already fitted out. Strong Points: Modular space: arrange according to your needs to optimize your activity Strategic location, easy access, large free parking