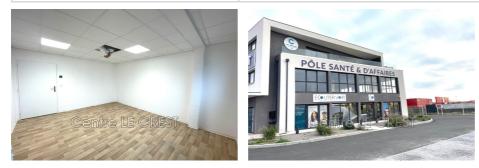

## Pôle santé Claira

Located in a strategic location, this 220 m<sup>2</sup> gross space offers exceptional potential. Main features: Optimal brightness: Bathed in natural light thanks to its numerous windows, offering a pleasant and welcoming working environment Sanitary facilities: Already fitted out. Strong Points: Modular space: arrange according to your needs to optimize your activity Strategic location, easy access, large free parking