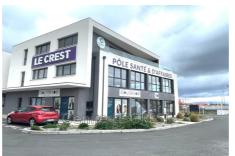

## 1 900 €

Contact agency
Centre LE CREST

Rue minerve 66530 Claira

07 82 81 88 79 / contact@lecrest.com

Professional pôle santé

Surface: 70 m²

**Exposition**: Est ouest **Couverture**: roof terrace

Features:

## Pôle santé Claira

Located in a strategic location, this 220 m² gross space offers exceptional potential. Main features: Optimal brightness: Bathed in natural light thanks to its numerous windows, offering a pleasant and welcoming working environment Sanitary facilities: Already fitted out. Strong Points: Modular space: arrange according to your needs to optimize your activity Strategic location, easy access, large free parking