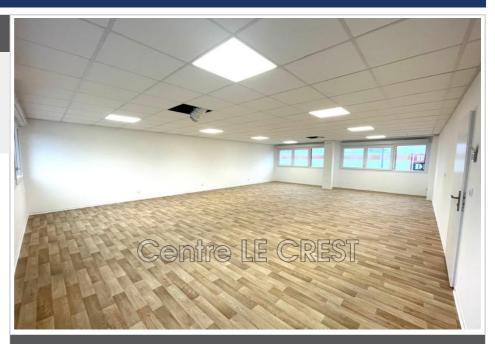

## 1 900 €

Contact agency
Centre LE CREST

Rue minerve 66530 Claira

07 82 81 88 79 / contact@lecrest.com

Professional pôle santé

Surface: 70 m²

**Exposition**: Est ouest **Couverture**: roof terrace

Features:

## Pôle santé Claira

Located in a strategic location, this 220 m² gross space offers exceptional potential. Main features: Optimal brightness: Bathed in natural light thanks to its numerous windows, offering a pleasant and welcoming working environment Sanitary facilities: Already fitted out. Strong Points: Modular space: arrange according to your needs to optimize your activity Strategic location, easy access, large free parking